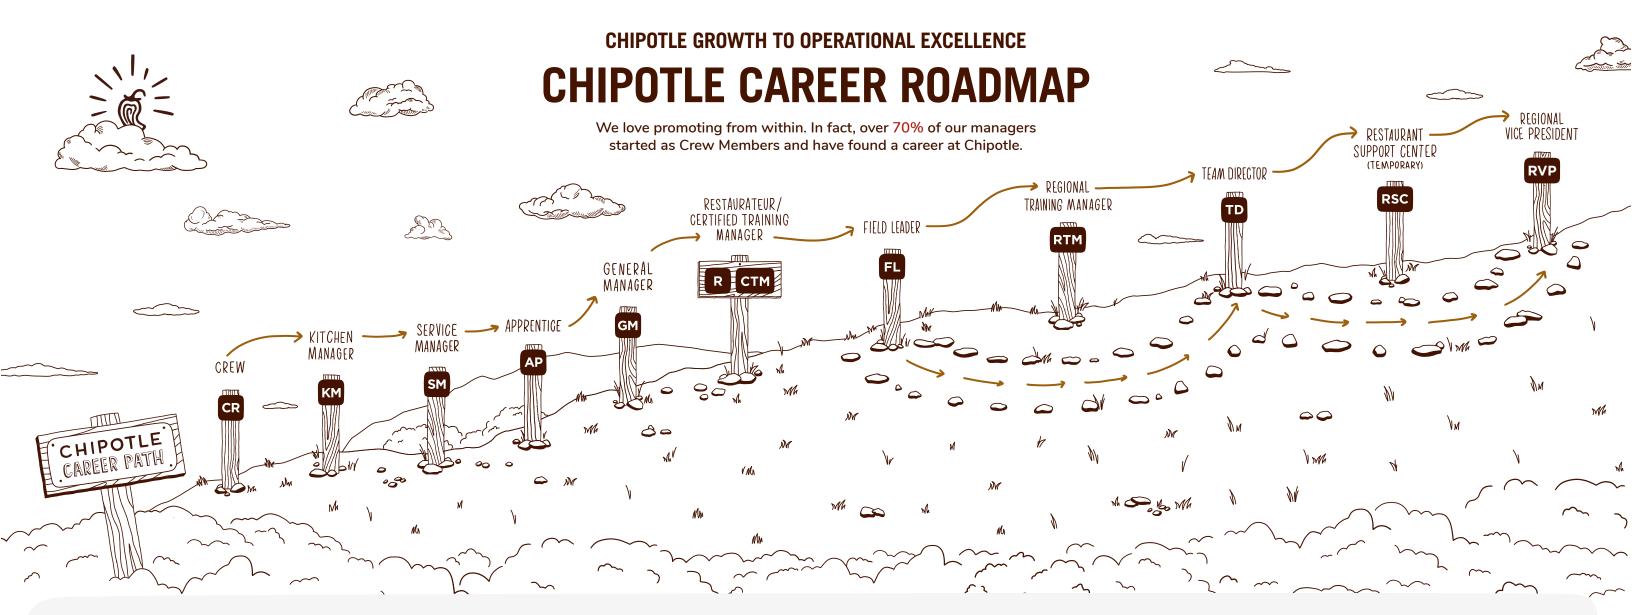

# TYPICAL TIME IN POSITION, TOTAL COMPENSATION AND BENEFIT RANGES

(US BASED RESTAURANTS AND EMPLOYEES)

#### **CREW**

Time in Position: 6 to 12 months

Total Comp/Benefits: \$38,300 - \$44,200

#### KITCHEN MANAGER

Time in Position: 6 to 12 months

Total Comp/Benefits: \$43,500 - \$48,600

# **SERVICE MANAGER**

Time in Position: 6 to 12 months

Total Comp/Benefits: \$46,900 - \$51,600

### **APPRENTICE**

Time in Position: 12 to 18 months

Total Comp/Benefits: \$67,900 - \$73,400

#### **GENERAL MANAGER**

Time in Position: 12 to 24 months

Total Comp/Benefits: \$82,900 - \$90,600

#### RESTAURATEUR

Time in Position: 12 to 24 months

Total Comp/Benefits: \$104,800 - \$119,100

# **CERTIFIED TRAINING MANAGER**

Time in Position: 24+ months
Total Comp/Benefits: \$100,700 - \$111,400

#### FIELD LEADER

Time in Position: 24+ months

Total Comp/Benefits: \$159,400 - \$210,700

# REGIONAL TRAINING MANAGER

Time in Position: 24+ months

Total Comp/Benefits: \$167,800 - \$231,800

# **TEAM DIRECTOR**

Time in Position: 3+ years
Total Comp/Benefits: \$266,600 - \$371,900

# **RESTAURANT SUPPORT CENTER**

Time in Position: Varies
Total Comp/Benefits: Varies

#### REGIONAL VICE PRESIDENT

Total Comp/Benefits: \$624,100 - \$867,600